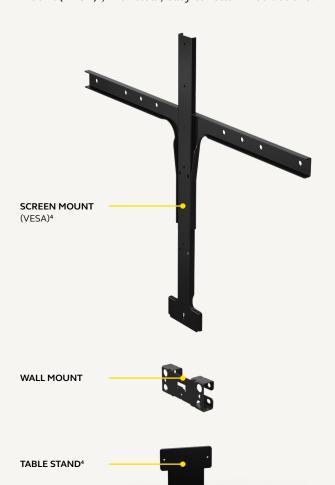

## Easy installation

Whichever way you look at it, **PanaCast 50** couldn't be easier to install, with three different options to suit every room setup. Choose from Wall Mount, Table Stand and Screen Mount (VESA)<sup>4</sup>, with clear, easy to follow instructions.