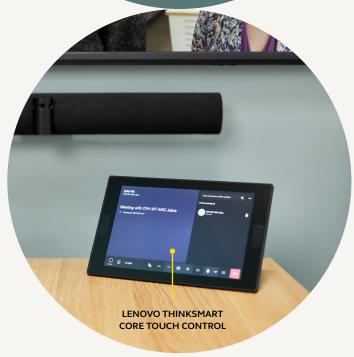

As a stand alone Bring Your Own Device (BYOD) peripheral

As a Room System with **Lenovo ThinkSmart Core** 

Built to work the way you do.

|               | FEATURES                                                                                                                                                         | BENEFITS                                                                                                                                  |
|---------------|------------------------------------------------------------------------------------------------------------------------------------------------------------------|-------------------------------------------------------------------------------------------------------------------------------------------|
| Video         | 180° field of view                                                                                                                                               | Wall-to-wall natural view without distortion                                                                                              |
|               | Panoramic-4K quality                                                                                                                                             | Everyone looks sharp and in focus                                                                                                         |
|               | Virtual Director                                                                                                                                                 | Detecting active speakers and framing accordingly for dynamic and engaging meetings                                                       |
|               | Dynamic Composition                                                                                                                                              | Single-stream: Close up view of up to 4 participants<br>Multi-stream*: Close up view of up to 2 participants and full room panoramic view |
|               | Intelligent Meeting Space                                                                                                                                        | Create personalized meeting space in open areas or rooms with glass walls to include only people within the defined boundaries            |
| Audio         | Microphones                                                                                                                                                      | 8 beamforming microphones for crystal clear conversations                                                                                 |
|               | Speakers                                                                                                                                                         | 4 speakers in vibration-free, stereo setup for high-definition audio                                                                      |
| Ease of use   | Whiteboard sharing                                                                                                                                               | Captures anything you write on a whiteboard in real-time, enhancing readability                                                           |
|               | Room Usage Insights                                                                                                                                              | Visual dashboard data enables you to analyze meeting history and reconfigure office spaces accordingly                                    |
|               | Intelligent Speaker for Microsoft Teams Rooms                                                                                                                    | Identify the voices of up to 10 speakers in a room for intelligent speech features such as live transcription                             |
|               | Plug-and-play connectivity                                                                                                                                       | Instant collaboration                                                                                                                     |
|               | Jabra+ for admins                                                                                                                                                | Easy remote management of PanaCast 50 devices                                                                                             |
| Compatibility | Certified for use with Microsoft Teams Rooms, Zoom,<br>Zoom Rooms and optimized for all leading UC plat-<br>forms. For compatibility information go to jabra.com | Certified for Microsoft Teams                                                                                                             |