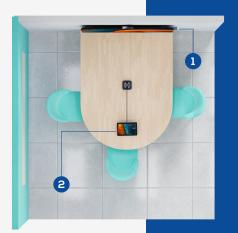

### Rooms smart spaces

This remarkable Kit boasts a powerful 12th Gen Intel<sup>®</sup> Core™ Processor and a high-resolution 10.1-inch Teams Rooms console with a motion sensor.

Together, they help empower the switch to Microsoft Teams Rooms smart spaces for BYOD scenarios, by enhancing Teams-native audio and video experiences while accommodating cost-balance needs.

Teams Rooms Windows Compute

МАХНИВ ТСР20Т Teams Rooms Touch Console

## Teams Rooms Windows Compute

Purpose-built Window Compute to simplify Teams Room deployment Pre-loaded Microsoft Teams Rooms software on the latest Windows 11 IoT 12th Gen Intel<sup>®</sup> Core<sup>™</sup> Processor with TPM 2.0 for a robust & secure meeting environment Versatile mounting bracket with integrated cable management Seamless integration with MAXHUB and other MTR ecosystem meeting room peripherals

## MAXHUB TCP20T Teams Rooms Touch Console

High clarity antiglare 10.1" Full HD touch screen One cable technology to link up with XC13T Windows Compute Direct HDMI Ingest support for BYOD presentation Built-in USB port for easy connection to audio peripherals on the meeting tablet Auto wake on human detection with the integrated Infra-red motion sensor