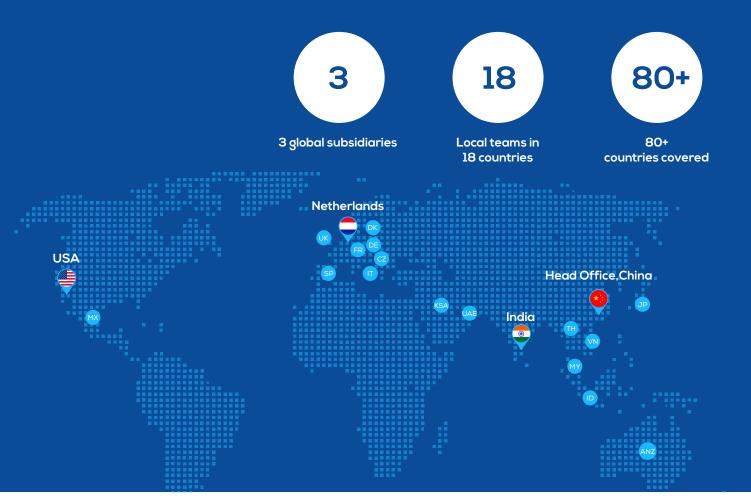

## An industry trailblazer driven by cutting-edge technology

MAXHUB has been continuously expanding its business scale and product offerings since 2005. The company is valued at over 7 billion USD and has enhanced its global presence, with operations spanning more than 80 countries. It currently has over 6,000 employees worldwide, with 60% in research and development.