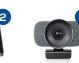

## MAXHUB UC S07 Teams Rooms 4K Videobar

Ultra HD 4K Sony sensor with advanced image processing 5x digital zoom, electronic pan/tilt/zoom, and up to 10 presets Intelligence framing technology combines human detection and DOA voice tracking 6 beamforming microphone arrays with 11W speaker Multi-colour led light bar indicating camera and microphones status

### MAXHUB UC W31 Teams Rooms 4K USB Camera

Advanced 1/2.3" 12MP Sony sensor with natural colour reproduction 120° wide angle 4K lens with 5x digital zoom Built-in intelligent framing technology to keep participants in view Dedicated LED light indicating camera activity