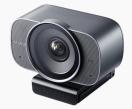

### MAXHUB UC W31 Teams Rooms 4K USB Camera

Advanced 1/2.3" 12MP Sony sensor with natural colour reproduction 120° wide angle 4K lens with 5x digital zoom Built-in intelligent framing technology to keep participants in view Dedicated LED light indicating camera activity