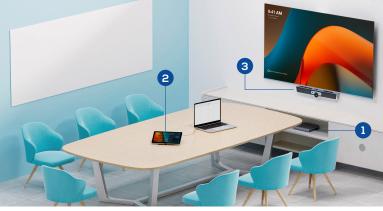

## Transform BYOD scenario into smart meeting spaces

Elevate your meeting space with the cutting-edge Microsoft Teams Rooms - MAXHUB XCore Kit. The solution enables organizations to make the leap to Microsoft Teams Rooms smart spaces in BYOD scenarios, enhancing Teams-native audio and video experiences while accommodating cost-balance needs.

## Empowering the switch from BYOD to Microsoft Teams

### Rooms smart spaces

This remarkable Kit boasts a powerful 12th Gen Intel<sup>®</sup> Core™ Processor and a high-resolution 10.1-inch Teams Rooms console with a motion sensor.

Together, they help empower the switch to Microsoft Teams Rooms smart spaces for BYOD scenarios, by enhancing Teams-native audio and video experiences while accommodating cost-balance needs.