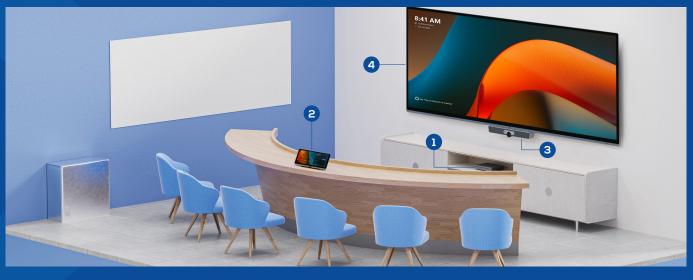

## Empowering the switch from BYOD to Microsoft Teams

### Rooms smart spaces

This remarkable Kit boasts a powerful 12th Gen Intel<sup>®</sup> Core™ Processor and a high-resolution 10.1-inch Teams Rooms console with a motion sensor.

Together, they help empower the switch to Microsoft Teams Rooms smart spaces for BYOD scenarios, by enhancing Teams-native audio and video experiences while accommodating cost-balance needs.

Teams Rooms Windows Compute

МАХНИВ ТСР20Т Teams Rooms Touch Console