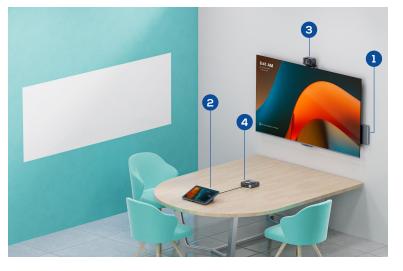

### Rooms smart spaces

This remarkable Kit boasts a powerful 12th Gen Intel<sup>®</sup> Core™ Processor and a high-resolution 10.1-inch Teams Rooms console with a motion sensor.

Together, they help empower the switch to Microsoft Teams Rooms smart spaces for BYOD scenarios, by enhancing Teams-native audio and video experiences while accommodating cost-balance needs.

Teams Rooms Windows Compute

МАХНИВ ТСР20Т Teams Rooms Touch Console

## Teams Rooms Windows Compute

Purpose-built Window Compute to simplify Teams Room deployment Pre-loaded Microsoft Teams Rooms software on the latest Windows 11 IoT 12th Gen Intel<sup>®</sup> Core<sup>™</sup> Processor with TPM 2.0 for a robust & secure meeting environment Versatile mounting bracket with integrated cable management Seamless integration with MAXHUB and other MTR ecosystem meeting room peripherals

## MAXHUB TCP20T Teams Rooms Touch Console

High clarity antiglare 10.1" Full HD touch screen One cable technology to link up with XC13T Windows Compute Direct HDMI Ingest support for BYOD presentation Built-in USB port for easy connection to audio peripherals on the meeting tablet Auto wake on human detection with the integrated Infra-red motion sensor