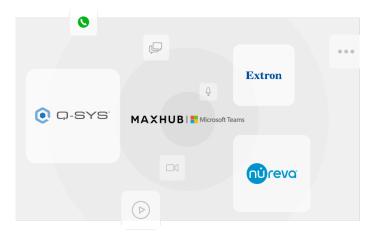

## A multi-faceted ecosystem that enables you to focus on what matters

Drawing on its robust capabilities and professional expertise, MAXHUB has successfully established a multi-faceted ecosystem tailored to enhancing the meeting experience. It encompasses various audio equipment, audiovisual integration devices, and multiple expansion devices. The ecosystem also ensures consistent compatibility and synchronization across MAXHUB's product portfolio, helping to streamline processes for meeting room setups.